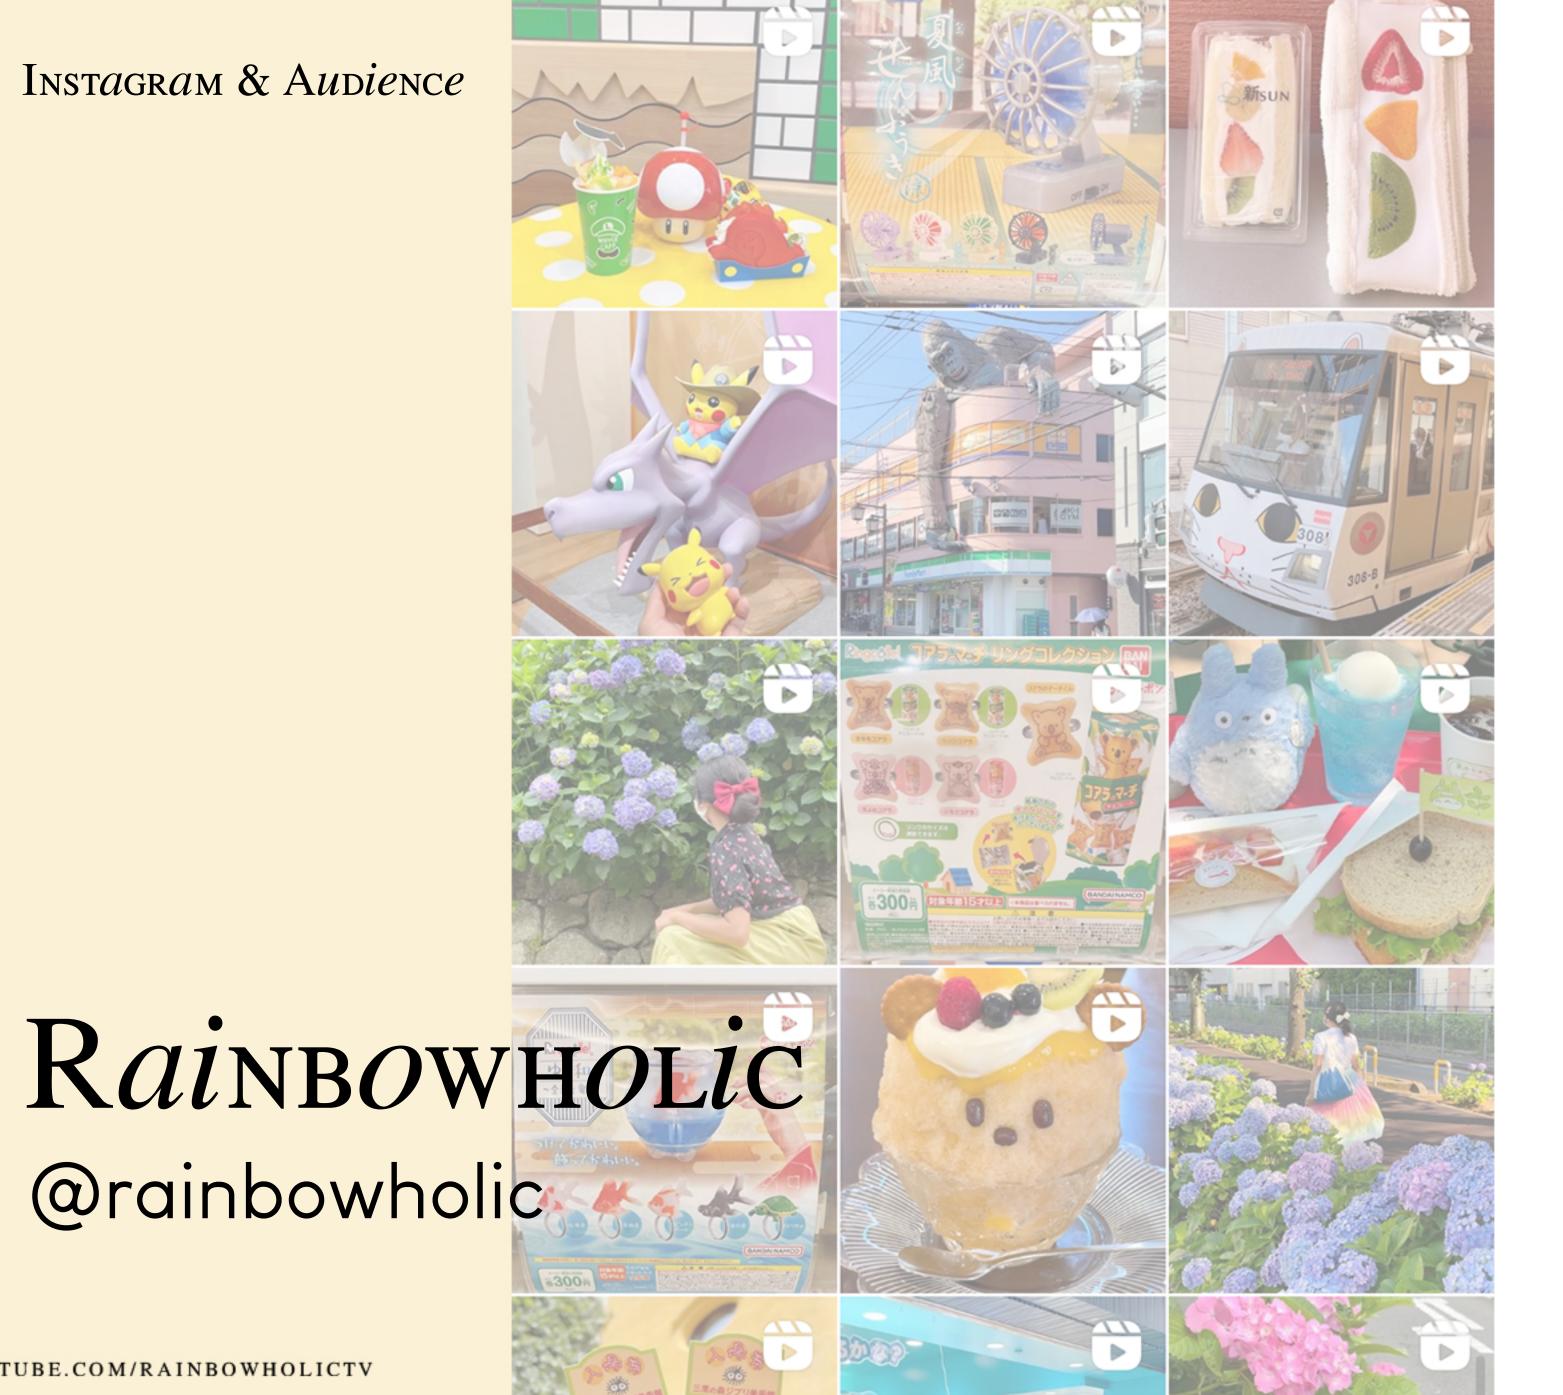

## Contact

the.rainbowholic@gmail.com Based in Tokyo, Japan 142<sub>K</sub> 155<sub>K</sub>

Instagram Followers rainbowholic

Facebook Followers **II** rainbowholic

163K

YouTube Subscribers rainbowholictv

39.4<sub>K</sub> 17<sub>K</sub>

#### AUDIENCE

88.9% female

40.7%

25-34 yrs. old

| 21.2 % | United States |
|--------|---------------|
| 7.2 %  | Philippines   |
| 6.6 %  | Indonesia     |
| 4.6%   | Mexico        |
| 4.5%   | Brazil        |

#### REACH

| Average Eng | gagement Rate: 1.13% |
|-------------|----------------------|
| 140,000+    | Followers            |
| 1,600+      | Average Likes        |
| 2,500+      | Average Story Views  |
| 30,000+     | Average Reel Views   |
| 300,000+    | Average Weekly Reach |